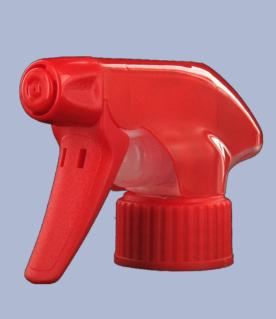

# Datasheet SP05 IN BH255RORO

The SP05 sprayer is an all-plastic sprayer with a spraying capacity of 1.25 ML.

The SP05 sprayer is easy to use, with its ergonomic shape and its easy-grip trigger and nozzle.

The nozzle has two positions with spray pictogram and « stop ». The spray pattern is even and circular without large droplets.

Photo

A foam nozzle is also available.

DISTRIFLAC