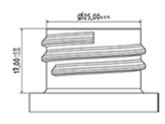

#### **General Information**

- Ordering numbers : SP05 IN BH255RORO
- Spraying capacity : 1.25 ml
- Weight : 22.00 gr
- Color : red reddish
- Tube length : 255 mm

#### Neck : 28/410