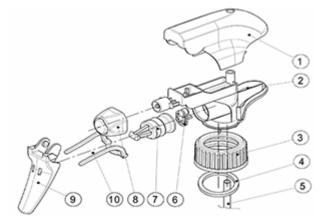

#### Exploded View

| Pos | description | Material |
|-----|-------------|----------|
| 1   | Cover       | PP       |
| 2   | Body        | PP       |
| 3   | Ring        | PP       |
| 4   | Seal        | PP/EPE   |
| 5   | Tube        | PP       |
| 6   | Valve       | PP       |
| 7   | Valve       | PP       |
| 8   | Nozzle      | PE       |
| 9   | Trigger     | PP       |
| 10  | Spring      | POM      |